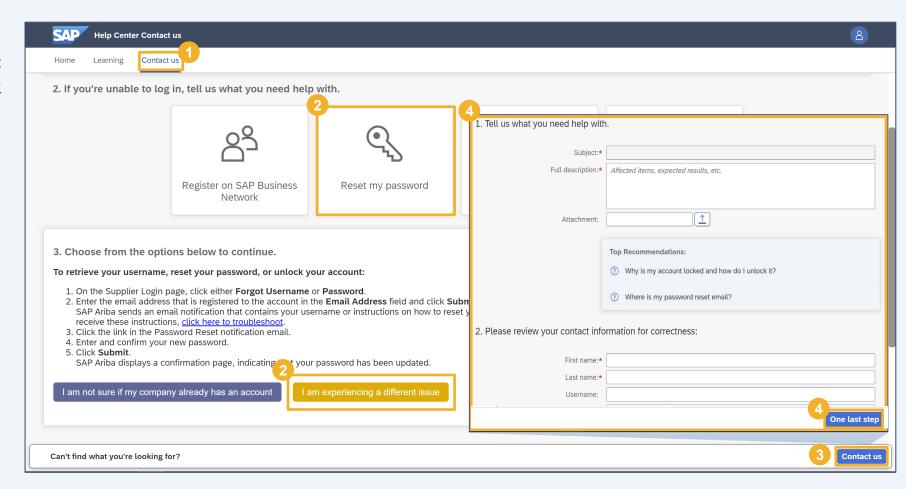

## 1 To downgrade your Enterprise account please follow the steps below:

- Access the Ariba support page. Click on "Contact us". Ariba Support page: <a href="https://support.ariba.com/interactive">https://support.ariba.com/interactive</a> <a href="email?locale=en">email?locale=en</a>
- 2. Choose "Reset my password" and then "I am experiencing a different issue".
- 3. Then select "Contact us" at the bottom of the page.
- Fill out the contact form indicating that you wish to downgrade your account type and complete your account information. Submit the form.